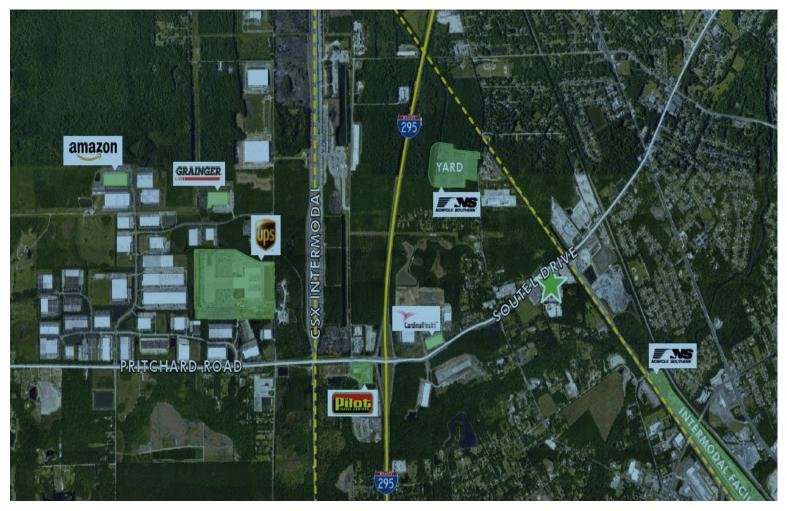

## **YARD OVERVIEW**

Professionally managed truck and trailer parking facility with 9 acres of fenced and gated parking spaces in a strategic location adjacent to extensive industrial development in NW Jacksonville. The yard is located between the CSX Intermodal and the NS Intermodal. The Yard is zoned and permitted, with onsite water detention in place. Access managed by key code and app entry and exit. Additional security protection provided via on-site cameras.

## **FEATURES**

9 Acre Parking Yard
Compacted Stone Surface
Fully Fenced and Gated
Zoned and Permitted
Water Detention in Place
Truck/Trailer/Container
Lighted Parking
Lease Rate: Per Proposal
Strategic NW JAX Location
Professionally Managed

## STRATEGIC JAX LOCATION

9-acre truck, trailer container parking 24-hour, 365 days per year access Secure fenced and gated parking Next to Class A Development Professionally Managed

For Leasing Information Contact J. D. Salazar 630-747-4516 jd@championre.com