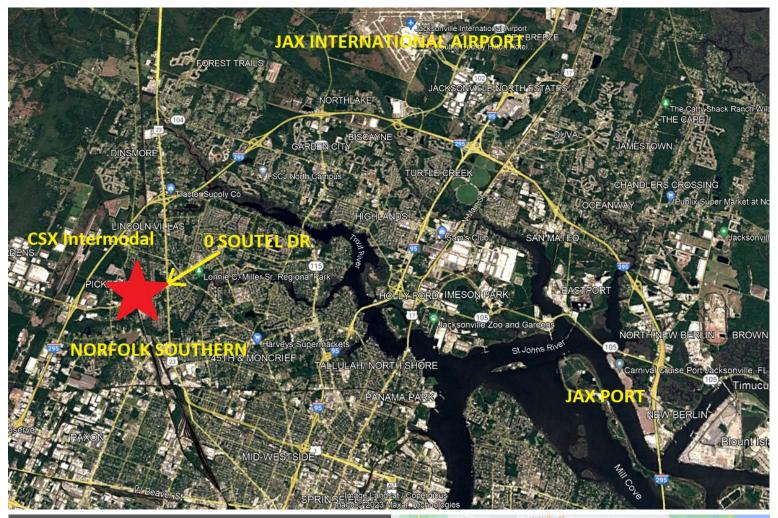

## YARD OVERVIEW

Professionally managed truck and trailer parking facility with 6 acres of fenced and gated parking spaces in a strategic location adjacent to extensive industrial development in NW Jacksonville. The yard is located between the CSX Intermodal and the NS Intermodal. The Yard is zoned and permitted, with onsite water detention in place. Access managed by key code and app entry and exit. Additional security protection provided via on-site cameras.

## **STRATEGIC JAX LOCATION**

6-acre truck, trailer container parking
24-hour, 365 days per year access
Secure fenced and gated parking
Next to Class A Development
Professionally Managed

For Leasing Information Contact J. D. Salazar 630-747-4516 jd@championre.com