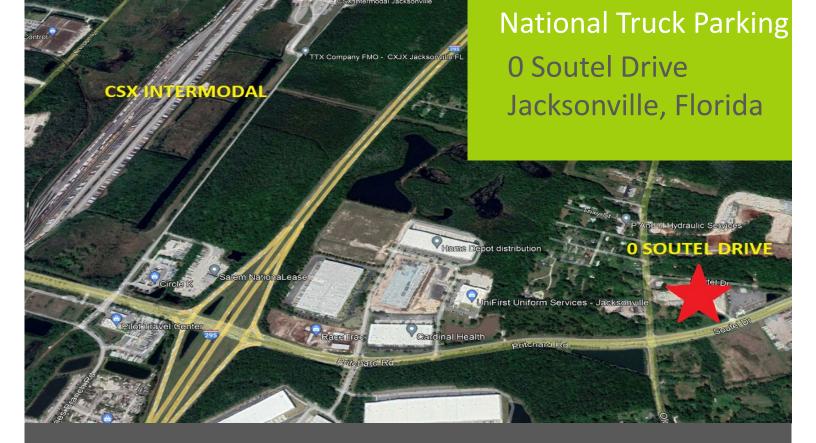

## YARD OVERVIEW

Professionally managed truck and trailer parking facility with 6 acres of fenced and gated parking spaces in a strategic location adjacent to extensive industrial development in NW Jacksonville. The yard is located between the CSX Intermodal and the NS Intermodal. The Yard is zoned and permitted, with onsite water detention in place. Access managed by key code and app entry and exit. Additional security protection provided via on-site cameras.

## **STRATEGIC JAX LOCATION**

6-acre truck, trailer container parking
24-hour, 365 days per year access
Secure fenced and gated parking
Next to Class A Development
Professionally Managed

For Leasing Information Contact J. D. Salazar 630-747-4516 jd@championre.com