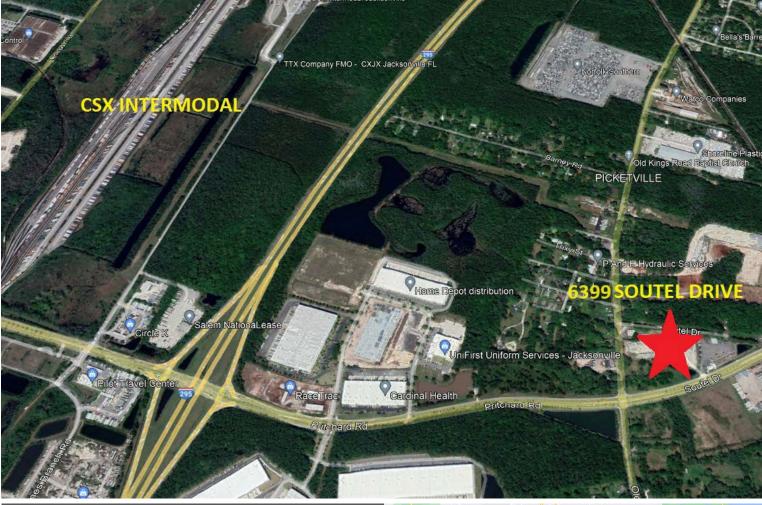

National Truck Parking 6399 Soutel Drive Jacksonville, Florida

H-Hydraulic Ser

OUTEL D

## **YARD OVERVIEW**

TERMODA

Professionally managed truck and trailer parking facility with 6 acres of fenced and gated parking spaces in a strategic location adjacent to extensive industrial development in NW Jacksonville. The yard is located between the CSX Intermodal and the NS Intermodal. The Yard is zoned and permitted, with onsite water detention in place. Access managed by key code and app entry and exit. Additional security protection provided via on-site cameras.

## **FEATURES**

oot distribution

Cardinal Health

iFirst Uniform Servio

6 Acre Parking Yard Compacted Stone Surface Fully Fenced and Gated Zoned and Permitted Water Detention in Place Truck/Trailer/Container Lighted Parking Lease Rate: Per Proposal Strategic NW JAX Location Professionally Managed